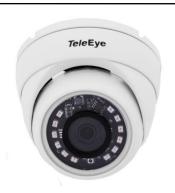

## *Tele*Eye

## **Features**

- AHD High Definition Camera
- Resolution: 1080p
- Day / Night 0.0 Lux (IR ON)
- Auto IR-cut Filter
- f=3.6mm
- 0.0 Lux (IR ON)
- ~15m IR Range
- 4 Privacy Mask
- Wide Dynamic Range
- IP66 Weather Proof Standard
- OSD Menu