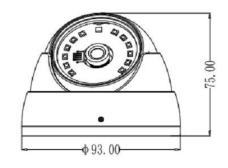

## **Dimension**

Unit: mm

## **Specifications**

| MODEL                    |                    | AF294B                          |
|--------------------------|--------------------|---------------------------------|
| PICK UP DEVICE           |                    | 1/ 2.9" SONY CMOS               |
| EFFECTIVE PIXELS         |                    | 1920 (H) x 1080 (V)             |
| Resolution               | AHD                | 1080P                           |
|                          | Composite<br>Video | 700TVL                          |
| LENS                     |                    | 3.6mm                           |
| AUTO IR CUT FILTER       |                    | Yes                             |
| MIN. ILLUMINATION        |                    | 0.0 Lux (IR ON)                 |
| IR LED / EFFECTIVE RANGE |                    | ~15m                            |
| ELECTRONIC SHUTTER       |                    | Auto / Manual                   |
| BACK LIGHT COMPENSATION  |                    | On / Off Switchable             |
| S / N RATIO              |                    | More than 50dB ( AGC OFF )      |
| WHITE BALANCE            |                    | Auto/ Manual                    |
| VIDEO OUTPUT CONNECTOR   |                    | BNC, 1.0Vp-p, (75Ω , composite) |
| AUTO GAIN CONTROL        |                    | Yes                             |
| OSD MENU                 |                    | Multi-languages                 |
| PRIVACY MASK             |                    | 4                               |
| NOISE REDUCTION          |                    | Yes                             |
| POWER SOURCE             |                    | 12V DC / 5W (IR ON)             |
| OPERATING TEMPERATURE    |                    | -20°C ~ 55°C                    |
| WEATHER PROOF            |                    | IP66                            |
| NET WEIGHT (g)           |                    | 400                             |
| DIMENSION (mm)           |                    | 75(H) × 93(D)                   |