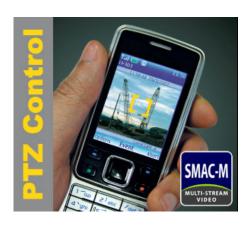

TeleEye M-303

TeleEye M-303 Mobile Video Monitoring Solution gives you the best access to live video via mobile phone. More than making voice calls, listening MP3 and playing games, TeleEye M-303 can even make your business portable with mobile phone while you are on the move.

TeleEye M-303 is a J2ME based application running on mobile phone and partnered with TeleEye RX Series Video Recording Server. Just by a simple click on your mobile phone, you can make connection to a remotely located TeleEye RX Series Video Recording Server and then view instant video wherever you are. Whether it is operated on HSDPA, 3G, EDGE or GPRS, it also works well!

## **Features**

- Video transmission on HSDPA, 3G, EDGE or GPRS
- Up to 16 video channel selections
- Password protection
- sureLINK technology support dynamic IP Internet
- Easy-to-use channel selection
- Event status
- Multiple-user connection
- Camera Pan/Tilt/Zoom support
- Switch (relay) control
- Design for TeleEye RX360 and RX330 Series Video Recording Servers only

## TeleEye M-303 on Mobile Phone