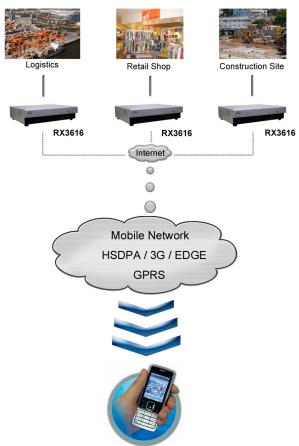

TeleEye M-303 is a J2ME based application running on mobile phone and partnered with TeleEye RX Series Video Recording Server. Just by a simple click on your mobile phone, you can make connection to a remotely located TeleEye RX Series Video Recording Server and then view instant video wherever you are. Whether it is operated on HSDPA, 3G, EDGE or GPRS, it also works well!