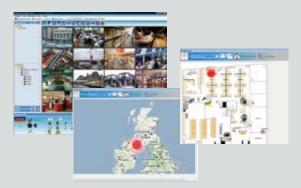

### Scalable Design & Operation

sureSIGHT Integrated Video Management Solution consists of three main viewing modules which can be extended to fulfill many applications.

#### siteMAP (SMAP)

- Interactive multi-layer hierarchy
- Manages sites and verifies alarms through multi-layer site map
- Displays site, camera, alarm, preset locations
- Camera switching, telemetry control
- Indicates current event status

#### siteMATRIX (SMTX)

- Performs digital video matrix function
- Designed for video wall applications
- Scale up to 400 cameras