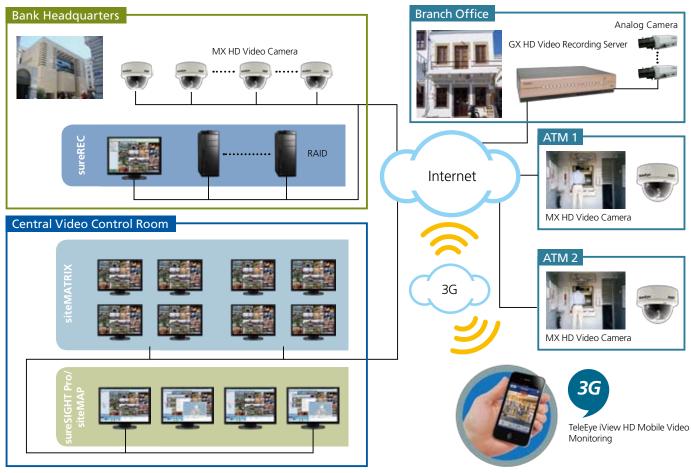

### Scalable Design & Operation

sureSIGHT Integrated Video Management Solution consists of three main viewing modules which can be extended to fulfill many applications.

#### sureSIGHT Pro

sureSIGHT Pro allows multiple operators to manage large numbers of cameras and video servers. It is suitable for medium to large installation.

- Multiple-workstation solution
- Multi-user operating environment
- Centralized camera and user database
- Displays up to 64 cameras
- Spot windows for highlighting event-related video
- Controls siteMATRIX for multiple monitor display

#### sureREC HD Recorder

sureREC is a Window based video recording application specially designed for long term recording and reliable RAID based recording.

- No compromise on HD quality video recording and network viewing performance
- Independent HD quality recording stream
- Independent resolution and frame rate settings
- Recording HD quality video from up to 32 TeleEye MX cameras on one PC
- Maximum recording frame rate: 800fps at 720p
- Supports standard data redundancy solution, e.g. RAID

### Complete Video Recording and Management Solution

sureSIGHT is a complete and full-featured video recording and management solution. It works seamlessly with all TeleEye products and is fully compatible with TeleEye GX, RX, CX, sureREC and full range of MX HD cameras.

#### Powered by

RX Video Recording Server CX Video Recording Server

MX HD Camera

sureREC HD Recorder

sureSIGHT platform offers four functional modules to meet different surveillance needs.

#### siteMAP (SMAP)

- Interactive multi-layer hierarchy
- Manages sites and verifies alarms through multi-layer site map
- Displays site, camera, alarm, preset locations
- Camera switching, telemetry control
- Indicates current event status

#### siteMATRIX (SMTX)

- Performs digital video matrix function
- Designed for video wall applications
- Scale up to 400 cameras