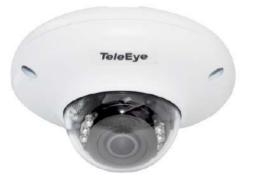

### MS1200T Thermal camera

- Fusion views of thermal view and

- NVR-WS Series 9000
- TeleEye Cloud AI system
- Integrate online report
- Smart statistics function: Human/Motorcycles/Vehicles
- Allow sequential criteria settings
- Face recognition (used with Face recognition camera)