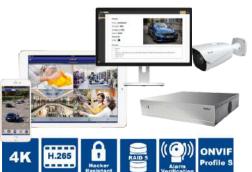

## **SECURE PROPERTIES**

- 24/7 Operation
- Moible (iOS/Andriod) support remote monitoring
- Hacker Resistance **Techologies** applied
- Support Cloud Recording
- Alarm inputs
- Support AI detection techologies