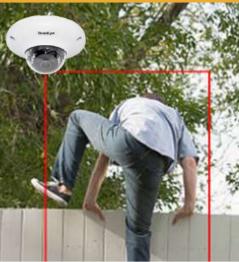

**BURGLARS** can break into your home or business when you're away, and the DAMAGE can be COSTLY & DEVASTATING.

# Protect Your Home or Business with **TeleEye Intrusion Detection**

# **Protect Your Home or Business with TeleEye Intrusion Detection**