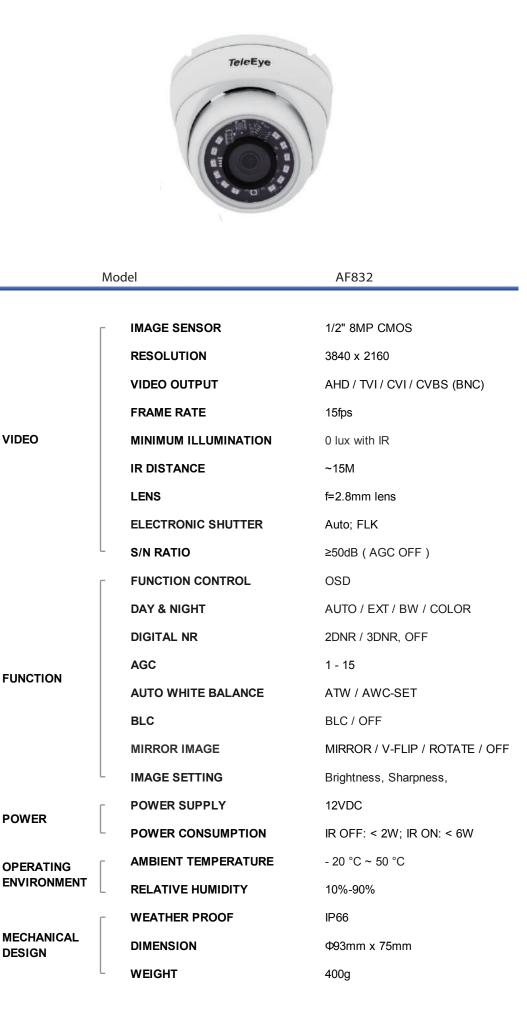

- 1/2" 8MP CMOS sensor
- 3840 x 2160 @ 15fps
- AHD/ TVI/ CVI/ CVBS video output
- f=2.8 mm Fixed lens
- 15M IR illumination range
- IP66 weather proof

## AF832

## 8MP AHD IR Fixed Dome