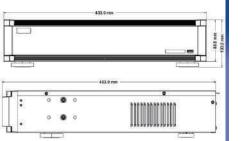

MAX. RATING ≤ 40W (without HDD), Max. 250W

16

OPERATING AMBIENT TEMPERATURE -10°C - 50°C

MECHANICAL DIMENSION 430mm (W) x 468mm (D) x 101mm (H)

WEIGHT 10Kg

Design and specifications are subject to change without prior notice. Copyright © 2018 Signal Communications Limited. TeleEye is a trademark of Signal Communications Limited and is registered in China, European Community, Hong Kong, U.S. and other countries. All other trademarks are the property of their respective owners.