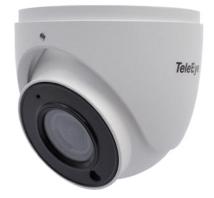

## MP2536AE 1080p IR Electric Vari-Focal Dome

MP2536AE

## MODEL

99.60mm

|  | VIDEO                | г | IMAGE SENSOR         | 1/2.8" 2MP Starlight CMOS sensor                                                               |
|--|----------------------|---|----------------------|------------------------------------------------------------------------------------------------|
|  |                      |   | RESOLUTION           | 1080P ( 1920×1080 ), 720P ( 1280×720 ), D1, CIF,<br>480×240                                    |
|  |                      |   | FRAME RATE           | Up to 25/30fps                                                                                 |
|  |                      |   | MINIMUM ILLUMINATION | 0.0038 lux @F1.4, AGC ON; 0 lux with IR                                                        |
|  |                      |   | IR DISTANCE          | 30 ~ 50M                                                                                       |
|  |                      |   | LENS                 | f=2.8 ~ 12mm @F1.4 motorized zoom lens                                                         |
|  |                      |   | ANGLE OF VIEW        | 103° ~ 32°                                                                                     |
|  |                      |   | ELECTRONIC SHUTTER   | 1 / 25 s ~ 1 / 100000 s                                                                        |
|  |                      | L | VIDEO SETTINGS       | ROI, Saturation, Brightness, Chroma, Contrast, Wide Dynamic, Sharpen, NR, etc                  |
|  | AUDIO                | _ | INPUT                | 1CH Audio input or 1CH Built-in MIC                                                            |
|  |                      | Г | NETWORK INTERFACE    | RJ45 × 1, 10M / 100M self-adaption                                                             |
|  | CONNECTIVITY         |   | NETWORK PROTOCOL     | TCP / IP, UDP, DHCP, NTP, RTSP, PPPoE, DDNS,<br>SMTP, FTP, SNMP,HTTP, 802.1x, UPnP, HTTPs, QoS |
|  |                      |   | CONCURRENT USERS     | 10                                                                                             |
|  |                      |   | WEB SERVER           | Built-in                                                                                       |
|  | COMPRESSION          | L | ONVIF                | Profile S                                                                                      |
|  |                      | Г | VIDEO COMPRESSION    | H.265 / H.264                                                                                  |
|  |                      |   | VIDEO STREAMING      | 3 Independent Streams                                                                          |
|  |                      | L | AUDIO COMPRESSION    | G711A/U                                                                                        |
|  |                      | Г | AI DETECTION         | Face detection; Human detection; Vehicle detection                                             |
|  | FUNCTIONS            |   | SMART ALARM          | Intrusion detection; Line crossing detection; Video<br>Exception; Motion detection             |
|  |                      | L | ACTION               | Snap, Recording, Email                                                                         |
|  | EDGE<br>RECORDING    | — | MICRO SD Card        | Max. 128GB                                                                                     |
|  | POWER                | Г | VOLTAGE              | 12VDC                                                                                          |
|  |                      |   | MAX. RATING          | <10.5W                                                                                         |
|  |                      | L | POE                  | YES                                                                                            |
|  | OPERATING            | Г | AMBIENT TEMPERATURE  | -30°C ~ 60°C                                                                                   |
|  | ENVIRONMENT          | L | RELATIVE HUMIDITY    | Less than 95% ( non-condensing )                                                               |
|  | MECHANICAL<br>DESIGN | Г | WATER PROOF          | IP67                                                                                           |
|  |                      |   | DIMENSION            | Φ 111.5mm x 100mm                                                                              |
|  |                      | L | WEIGHT               | 670g                                                                                           |