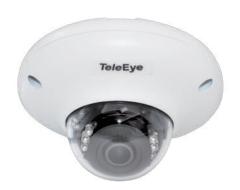

- 1/3" 4MP CMOS sensor
- f=2.8mm fixed lens
   Angle of view: 100°
- 10m IR illumination range
- H.265 / H.264 compression
- Al Detection:
   Face detection
   Human / Vehicle detection
- IP66 & IK10 ingress protection
- Power over Ethernet
- ONVIF Profile S

## MP4011BE

## 4MP Network IR Fixed Dome with AI Detection



MODEL MP4011BE

## Unit: mm



VIDEO

CONNECTIVITY

COMPRESSION

**FUNCTIONS** 

MECHANICAL DESIGN



## **Accessories**



Wall Mount Bracket: WM0203

Terms & Conditions 使用細則
Design and specifications are subject to change without prior notice. Copyright © 2020 Signal Communications Limited. TeleEye is a trademark of Signal Communications Limited and is registered in China, European Community, Hong Kong, U.S. and other countries. All other trademarks are the property of their respective owners



F IMAGE SENSOR 1/3" 4MP CMOS

**RESOLUTION**4MP ( 2560×1440 ) , 3MP ( 2304×1296 ), 1080P ( 1920 ×1080 ), 720P ( 1280×720 ), D1, CIF, 480×240

FRAME RATE Up to 25/30fps

MINIMUM ILLUMINATION 0.005 lux @F1.6, AGC ON; 0 lux with IR

IR DISTANCE 10M

LENS f=2.8mm @F1.6 fixed lens

ANGLE OF VIEW 100