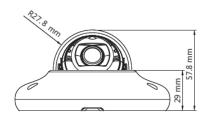

## Unit: mm

VIDEO

CONNECTIVITY

COMPRESSION

**FUNCTIONS** 

MECHANICAL DESIGN

AMBIENT TEMPERATURE
-30°C ~ 60°C

L RELATIVE HUMIDITY Less than 95% (non-condensing)

WATER PROOF IP66

VANDAL RESISTANT IK10

**DIMENSION** Φ 110 mm x 58mm

WEIGHT 360g