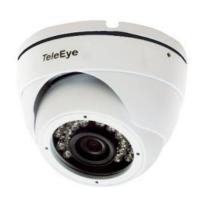

## Features

- · AHD High Definition Camera
- Resolution: 1080p
- Day / Night 0.0 Lux (IR ON)
- Auto IR-cut Filter
- f=3.6mm
- 0.0 Lux (IR ON)
- 24 IR LEDs / ~15m IR Range
- 4 Privacy Mask
- Wide Dynamic Range
- IP66 Weather Proof Standard
- OSD Menu

## **Dimensions**

Unit:

| ۱S | p | e | Ci | f | i | ca | ti | 0 | n | S |
|----|---|---|----|---|---|----|----|---|---|---|
|    |   |   |    |   |   |    |    |   |   |   |

| MODEL             |                    | AF294                           |  |  |  |  |
|-------------------|--------------------|---------------------------------|--|--|--|--|
| PICK UP DEVIC     | CE                 | 1 / 2.8" SONY CMOS              |  |  |  |  |
| EFFECTIVE PIX     | ELS                | 1920 (H) x 1080 (V)             |  |  |  |  |
| Danalusian        | AHD                | 1080P                           |  |  |  |  |
| Resolution        | Composite<br>Video | 700TVL                          |  |  |  |  |
| LENS              |                    | 3.6mm                           |  |  |  |  |
| AUTO IR CUT       | FILTER             | Yes                             |  |  |  |  |
| MIN. ILLUMINA     | ATION              | 0.0 Lux (IR ON)                 |  |  |  |  |
| IR LED / EFFE     | CTIVE RANGE        | 24 IR LEDs ~15m                 |  |  |  |  |
| ELECTRONIC S      | SHUTTER            | Auto / Manual                   |  |  |  |  |
| BACK LIGHT O      | COMPENSATION       | On / Off Switchable             |  |  |  |  |
| S / N RATIO       |                    | More than 50dB ( AGC OFF )      |  |  |  |  |
| WHITE BALAN       | CE                 | Auto/ Manual                    |  |  |  |  |
| VIDEO OUTPU       | T CONNECTOR        | BNC, 1.0Vp–p, (75Ω , composite) |  |  |  |  |
| AUTO GAIN CONTROL |                    | Yes                             |  |  |  |  |
| OSD MENU          |                    | Multi-languages                 |  |  |  |  |
| PRIVACY MASK      |                    | 4                               |  |  |  |  |
| NOISE REDUCTION   |                    | Yes                             |  |  |  |  |
| POWER SOURCE      |                    | 12V DC / 5W (IR ON)             |  |  |  |  |
| OPERATING T       | EMPERATURE         | −20°C ~ 55°C                    |  |  |  |  |
| WEATHER PRO       | <br>OOF            | IP66                            |  |  |  |  |
| NET WEIGHT (      | <b>j</b> )         | 400                             |  |  |  |  |
| DIMENSION (m      | m)                 | 75(H) x 93 (D)                  |  |  |  |  |