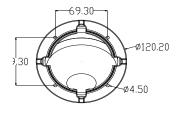

## **Dimensions**

Unit:

| ۱S | p | e | Ci | f | i | ca | ti | 0 | n | S |
|----|---|---|----|---|---|----|----|---|---|---|
|    |   |   |    |   |   |    |    |   |   |   |

| MODEL             |                    | AF294                           |  |  |  |  |
|-------------------|--------------------|---------------------------------|--|--|--|--|
| PICK UP DEVIC     | CE                 | 1 / 2.8" SONY CMOS              |  |  |  |  |
| EFFECTIVE PIX     | ELS                | 1920 (H) x 1080 (V)             |  |  |  |  |
| Danalusian        | AHD                | 1080P                           |  |  |  |  |
| Resolution        | Composite<br>Video | 700TVL                          |  |  |  |  |
| LENS              |                    | 3.6mm                           |  |  |  |  |
| AUTO IR CUT       | FILTER             | Yes                             |  |  |  |  |
| MIN. ILLUMINA     | ATION              | 0.0 Lux (IR ON)                 |  |  |  |  |
| IR LED / EFFE     | CTIVE RANGE        | 24 IR LEDs ~15m                 |  |  |  |  |
| ELECTRONIC S      | SHUTTER            | Auto / Manual                   |  |  |  |  |
| BACK LIGHT O      | COMPENSATION       | On / Off Switchable             |  |  |  |  |
| S / N RATIO       |                    | More than 50dB ( AGC OFF )      |  |  |  |  |
| WHITE BALAN       | CE                 | Auto/ Manual                    |  |  |  |  |
| VIDEO OUTPU       | T CONNECTOR        | BNC, 1.0Vp–p, (75Ω , composite) |  |  |  |  |
| AUTO GAIN CONTROL |                    | Yes                             |  |  |  |  |
| OSD MENU          |                    | Multi-languages                 |  |  |  |  |
| PRIVACY MASK      |                    | 4                               |  |  |  |  |
| NOISE REDUCTION   |                    | Yes                             |  |  |  |  |
| POWER SOURCE      |                    | 12V DC / 5W (IR ON)             |  |  |  |  |
| OPERATING T       | EMPERATURE         | −20°C ~ 55°C                    |  |  |  |  |
| WEATHER PRO       | <br>OOF            | IP66                            |  |  |  |  |
| NET WEIGHT (      | <b>j</b> )         | 400                             |  |  |  |  |
| DIMENSION (m      | m)                 | 75(H) x 93 (D)                  |  |  |  |  |