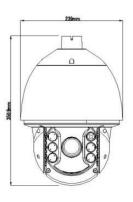

# *Tele*Eye

## **AF6120**

#### 20X AHD IR Speed Dome Camera



( (

#### Features

- 1/2.8" Sony CMOS Sensor
- Powerful 20x Optical Zoom
- Resolution: 1080P
- 9 IR LEDs / ~100m IR Range
- 128 presets ,4scans ,4tours ,4patterns
- OSD menu
- COC, Pelco-P/D

#### **Dimensions**

Unit: mm



### Specifications

| MODEL                   | AF6120                                                   |
|-------------------------|----------------------------------------------------------|
| PICK UP DEVICE          | 1/2.8" Sony CMOS Sensor                                  |
| RESOLUTION              | 1080P                                                    |
| LENS                    | Optical Zoom 20x, Zoom f = 4.7-94mm,                     |
| VIEW ANGLE (HORIZONTAL) | 3.2° - 55.2°                                             |
| MIN. ILLUMINATION       | Color: 0.5 lux, BW: 0.1lux                               |
| D/N MODE                | Yes                                                      |
| IRIS                    | Auto