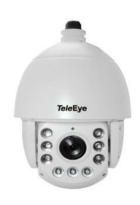

# *Tele*Eye

## **AF6120**

#### 20X AHD IR Speed Dome Camera

( (

#### Features

- 1/2.8" Sony CMOS Sensor
- Powerful 20x Optical Zoom
- Resolution: 1080P
- 9 IR LEDs / ~100m IR Range
- 128 presets ,4scans ,4tours ,4patterns
- OSD menu
- COC, Pelco-P/D